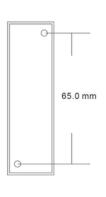

## Specifications

| Dimensions:        | 76Lx22Wx14H(mm) | Suitable for Door: | Hollow Door               |
|--------------------|-----------------|--------------------|---------------------------|
| Material:          | Fireproof       | Operating temp:    | -20°C ~+55°C (14-131F)    |
| Installation Mode: | Surface Mount   | Suitable Humidity: | 0-95% (relative humidity) |
| Input:             | DC12V           | Unit Weight:       | 0.016KG                   |
| Contact Rating:    | 3A/125-250VAC   | Standard Package:  | 10PCS/Bags                |
| Output Contact:    | NO/COM          | Carton Weight:     | 0.2KG                     |
| Mechanical Life:   | 500000 tests    |                    |                           |

## **Dimensions**