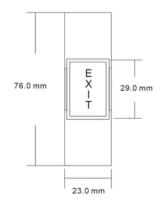

## Specifications

| Dimensions:        | 76Lx22Wx14H(mm) | Suitable for Door: | Hollow Door               |
|--------------------|-----------------|--------------------|---------------------------|
| Material:          | Fireproof       | Operating temp:    | -20°C ~+55°C (14-131F)    |
| Installation Mode: | Surface Mount   | Suitable Humidity: | 0-95% (relative humidity) |
| Input:             | DC12V           | Unit Weight:       | 0.016KG                   |
| Contact Rating:    | 3A/125-250VAC   | Standard Package:  | 10PCS/Bags                |
| Output Contact:    | NO/COM          | Carton Weight:     | 0.2KG                     |
| Mechanical Life:   | 500000 tests    |                    |                           |

## **Dimensions**