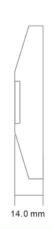

## Specifications

| Dimensions:        | 76Lx22Wx14H(mm) | Suitable for Door: | Hollow Door               |
|--------------------|-----------------|--------------------|---------------------------|
| Material:          | Fireproof       | Operating temp:    | -20°C ~+55°C (14-131F)    |
| Installation Mode: | Surface Mount   | Suitable Humidity: | 0-95% (relative humidity) |
| Input:             | DC12V           | Unit Weight:       | 0.016KG                   |
| Contact Rating:    | 3A/125-250VAC   | Standard Package:  | 10PCS/Bags                |
| Output Contact:    | NO/COM          | Carton Weight:     | 0.2KG                     |
| Mechanical Life:   | 500000 tests    |                    |                           |

## **Dimensions**